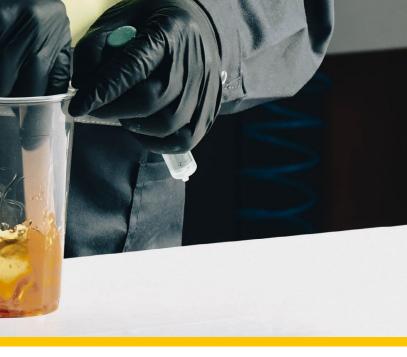

### **INJECTION CHEMICALS**

We offer injectable chemicals that provide a wide range of setting speeds, strengths and internal structures. From ultra foaming to high strength and fast setting, our injection chemicals anchor, consolidate and control strata, water and gases in all types of ground conditions.