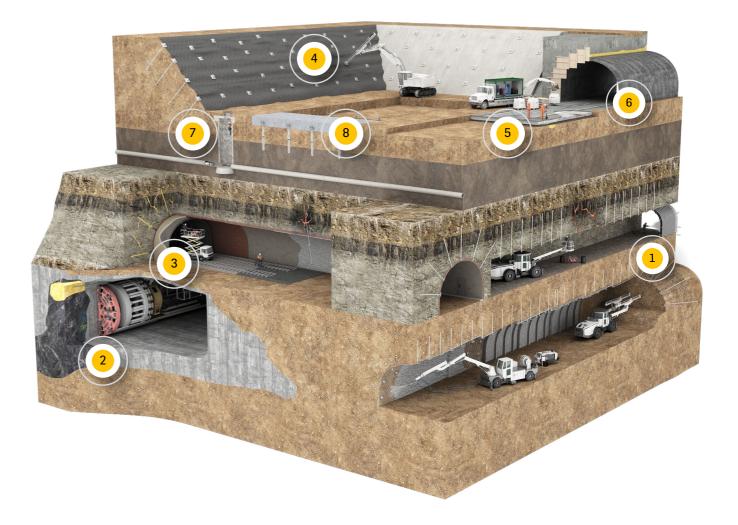

# MINING SOLUTIONS

Our products are integral to underground operations, ensuring your ground support cycle is secure and providing solutions for other areas of the mining cycle

#### GROUND CONTROL

We have a wide-ranging portfolio of anchors with supporting resins and grouts to support your ground in any environment, securing your confidence in ground stability.

#### 2 VENTILATION

Our range of airflow regulators and ventilation blinds help maximise time spent underground by allowing operators to work in a controlled, clean, safely ventilated environment.

#### 3 STANDING ROOF SUPPORT

Our surface to underground delivery or in-situ application systems pump grout into crib bags that offer substantial benefits in terms of speed and ease of installation to maintain roof stability.

#### SURFACE SUPPORT

We supply a broad range of wet and dry sprayed cementitious composite-based products, which function as either structural or waterproofing membranes and linings, preventing migration of water and/or face movement, giving immediate stability in challenging ground conditions.

#### **5 SEALS & BARRIERS**

Ensure maximum safety and access underground with our high performing seals, plugs and stoppings that can be designed to fit the strata conditions and roadway dimensions of any mine for large-scale air, gas and water control.

#### PRE-DRIVEN ROADWAY PILLARS

We support the safe and efficient relocation of longwalls with pre-driven road support by incorporating cuttable grout pillars and a grout and formwork delivery system, which enables key productivity and safety improvements during longwall recovery.

#### SURFACE TO UNDERGROUND DELIVERY

Minova pump systems can deliver our grout and chemical product solutions from the surface to underground, maximising your safety, increasing efficiency and reducing your underground labour.

### **8 MICROPILE FOUNDATIONS**

Our self-drilling anchors provide quick rates of installation by combining drilling, insertion and grouting in one single operation, securing your foundation.