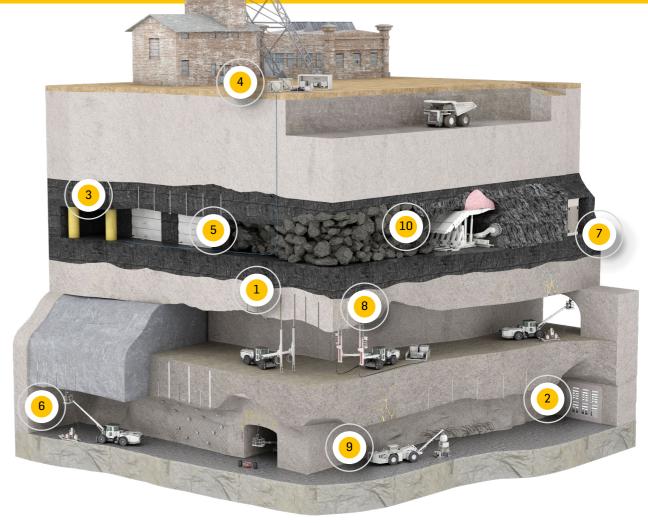

# MINING SOLUTIONS

Our products are integral to underground operations, ensuring your ground support cycle is secure and providing solutions for other areas of the mining cycle

#### GROUND CONTROL

We have a wide-ranging portfolio of anchors with supporting resins and grouts to support your ground in any environment, securing your confidence in ground stability.

#### 3 STANDING ROOF SUPPORT

Our surface to underground delivery or in-situ application systems pump grout into crib bags that offer substantial benefits in terms of speed and ease of installation to maintain roof stability.

#### **5 SEALS & BARRIERS**

Ensure maximum safety and access underground with our high performing seals, plugs and stoppings that can be designed to fit the strata conditions and roadway dimensions of any mine for large-scale air, gas and water control.

#### PRE-DRIVEN ROADWAY PILLARS

We support the safe and efficient relocation of longwalls with pre-driven road support by incorporating cuttable grout pillars and a grout and formwork delivery system, which enables key productivity and safety improvements during longwall recovery.

#### 2 VENTILATION

Our range of airflow regulators and ventilation blinds help maximise time spent underground by allowing operators to work in a controlled, clean, safely ventilated environment.

#### SURFACE TO UNDERGROUND DELIVERY

Minova pump systems can deliver our grout and chemical product solutions from the surface to underground, maximising your safety, increasing efficiency and reducing your underground labour.

#### **ULTIMATE STEMMING**

Speed up the charging and stemming process with our non-shrinking, quick curing, low temperature, high strength grouts combined with a delivery system and sealing process.

#### UNIPASS BOLTING TECHNOLOGY

Increased development productivity through OEM and retrofit bolting solutions. UniPass bolting technology combines our static, yielding and dynamic hollow bolts and CarboThix bulk resins which have been engineered to suit the most demanding environments.

#### **9** ORE RECOVERY OPTIMISATION

Our solutions can maximise the extraction of previously sterilised ore resources, by stabilising broken material in the stope.

#### **10 CAVITY FILLING**

Choose from our range of quick-setting resins and grouts that provide immediate support to multiple rock surfaces underground, for rapid and safe progress.