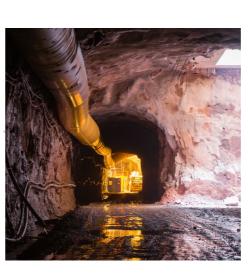

#### 6 TUNNEL MAINTENANCE

Choose from our resins, grouts and steel portfolio for fast and efficient crack injection sealing, void/annulus filling and water stopping solutions to keep your assets safe regardless of tunnel type, location or size.

# INFRASTRUCTURE

Tunnel | Rail | Road | Commercial | Sewer

Our products help keep your infrastructure project moving, whether above or below ground, we have a range of solutions to meet your needs.

We resolve challenges with ground stabilisation & consolidation, water and crack control, sewer repair and micropile foundations. Our ground engineering solutions are specifically designed to secure and maintain your assets.